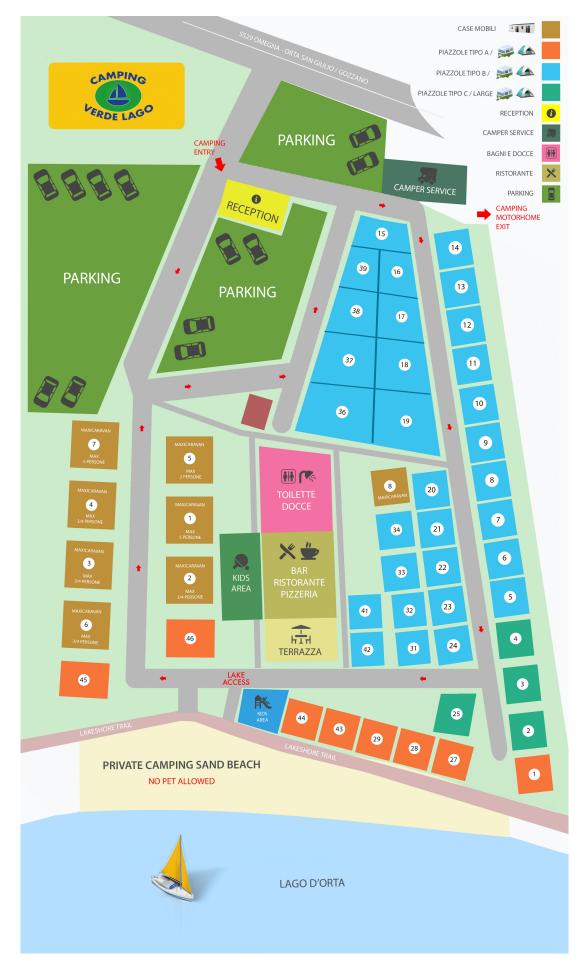

#### Seasonal opening 1 APRIL 2022 - 18 OCTOBER 2022

Low season: from 01/04 to 28/04 - from 19/09 to 16/10 Mid season: from 29/04 to 07/07 - from 29/08 to 18/09

High season: from 08/07 to 28/08

Camping Verde Lago extends for 7000 square meters completely shaded, on a flat and grassy ground. Camping Verde Lago has pitches all equipped with electricity and can accommodate up to 220 people. It also has Maxi Caravans to rent, complete with bathroom with shower and dishes and bed linen. The private sandy beach, suitable for children, has a pier and buoys for mooring boats. Camping Verde Lago has a bar, restaurant and pizzeria with free Wi-Fi TV area and a games room for adults and children.