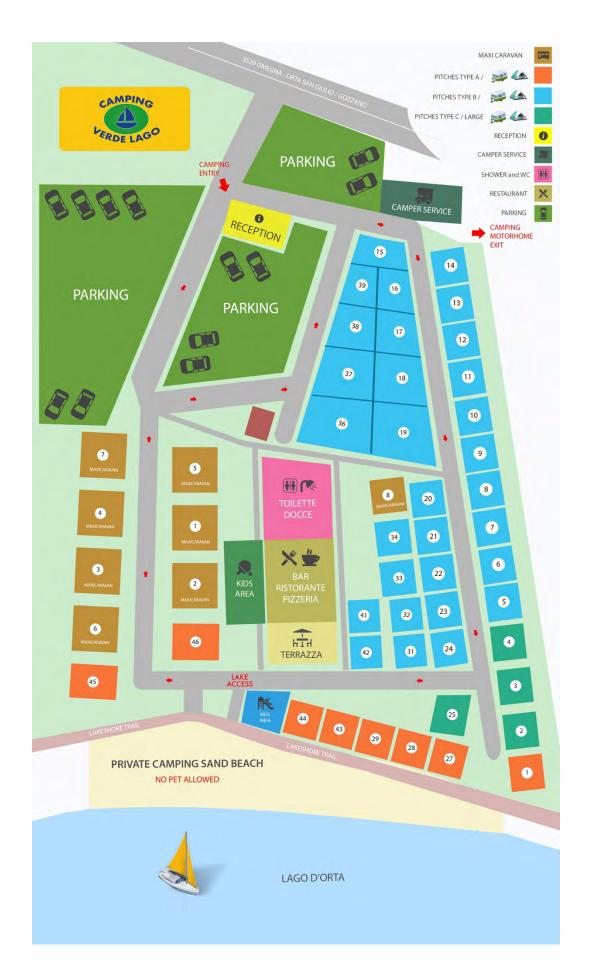

Low season: from 01/04 to 28/04 - from 19/09 to 16/10

Mid season: from 29/04 to 07/07 - from 29/08 to 18/09

High season: from 08/07 to 28/08

Camping Verde Lago extends for 7000 square meters completely shaded, on a flat and grassy ground. Camping Verde Lago has pitches all equipped with electricity and can accommodate up to 220 people. It also has Maxi Caravans to rent, complete with bathroom with shower and dishes and bed linen. The private sandy beach, suitable for children, has a pier and buoys for mooring boats. Camping Verde Lago has a bar, restaurant and pizzeria with free Wi-Fi TV area and a games room for adults and children.