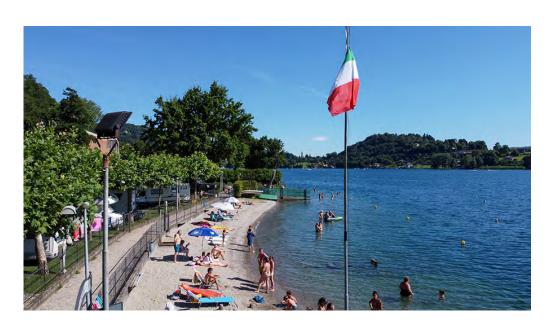

Low season: from 01/04 to 28/04 - from 19/09 to 16/10

Mid season: from 29/04 to 07/07 - from 29/08 to 18/09

High season: from 08/07 to 28/08

Camping Verde Lago extends for 7000 square meters completely shaded, on a flat and grassy ground. Camping Verde Lago has pitches all equipped with electricity and can accommodate up to 220 people. It also has Maxi Caravans to rent, complete with bathroom with shower and dishes and bed linen. The private sandy beach, suitable for children, has a pier and buoys for mooring boats. Camping Verde Lago has a bar, restaurant and pizzeria with free Wi-Fi TV area and a games room for adults and children.